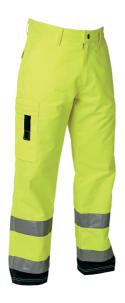

## 2616 Trousers

Art nr: 1000858

Previous art. nr: 2616-12

High-vis trousers with two stitched front pockets. Two reinforced back pockets with flaps and enclosed press studs. Two leg pockets with enclosed zips. The right leg pocket has a large accessory compartment and phone and pen compartments. ENISO 20471 Class 2

## **Attributes**

LegPocket Yes

Classification ENISO 20471 - klass 2